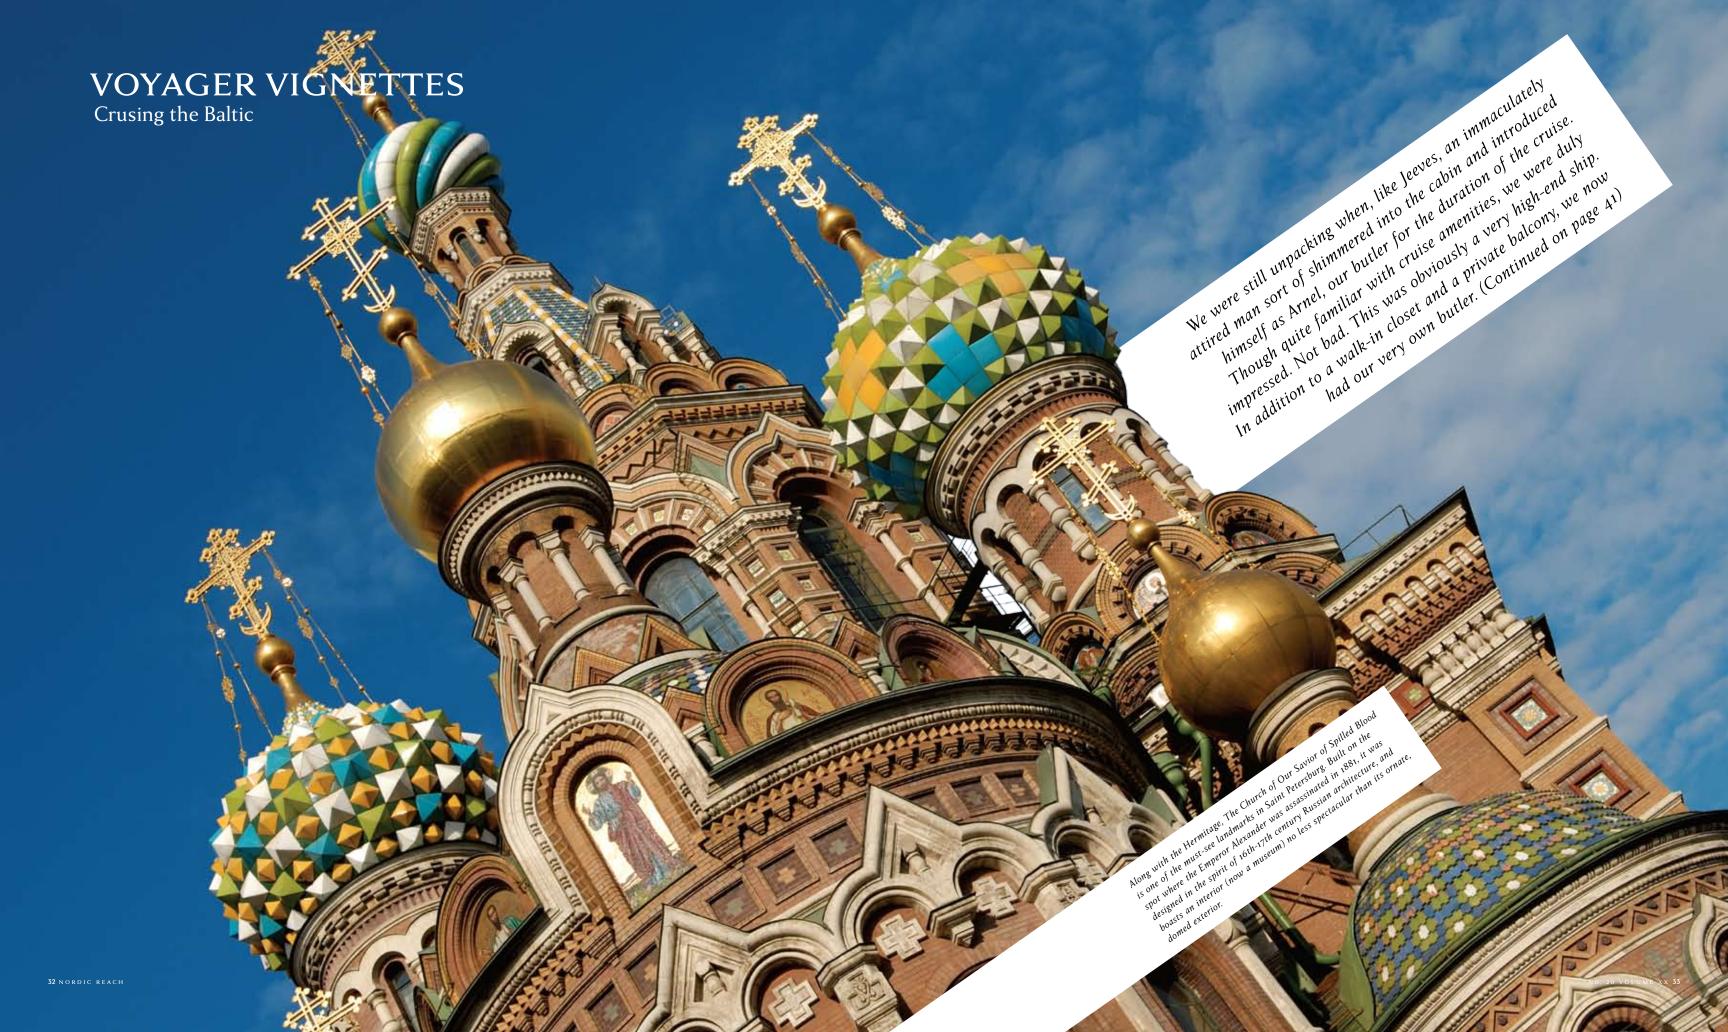

(Clockwise from top left) Few things bring out the magic of Scandinavian summer like the Stockholm archipelago, with its thousands of small silvent for the Stockholm archipelago, with its thousands of small silvent for the Stockholm archipelago, with its thousands of small silvent for the Stockholm archipelago, within the and forth; In summery Visby, is all with the and for the summer for the substitute of the town center. And nearby, within the ancient city walls, is a bustling the town center. And nearby, within the ancient city walls, is a bustling the town center. And nearby, within the ancient city walls, is a bustling anaketplace, complete with jousting tournaments, traditional music, and marketplace, complete with jousting terral fine flat flat for "New Harbor") is lined handicr