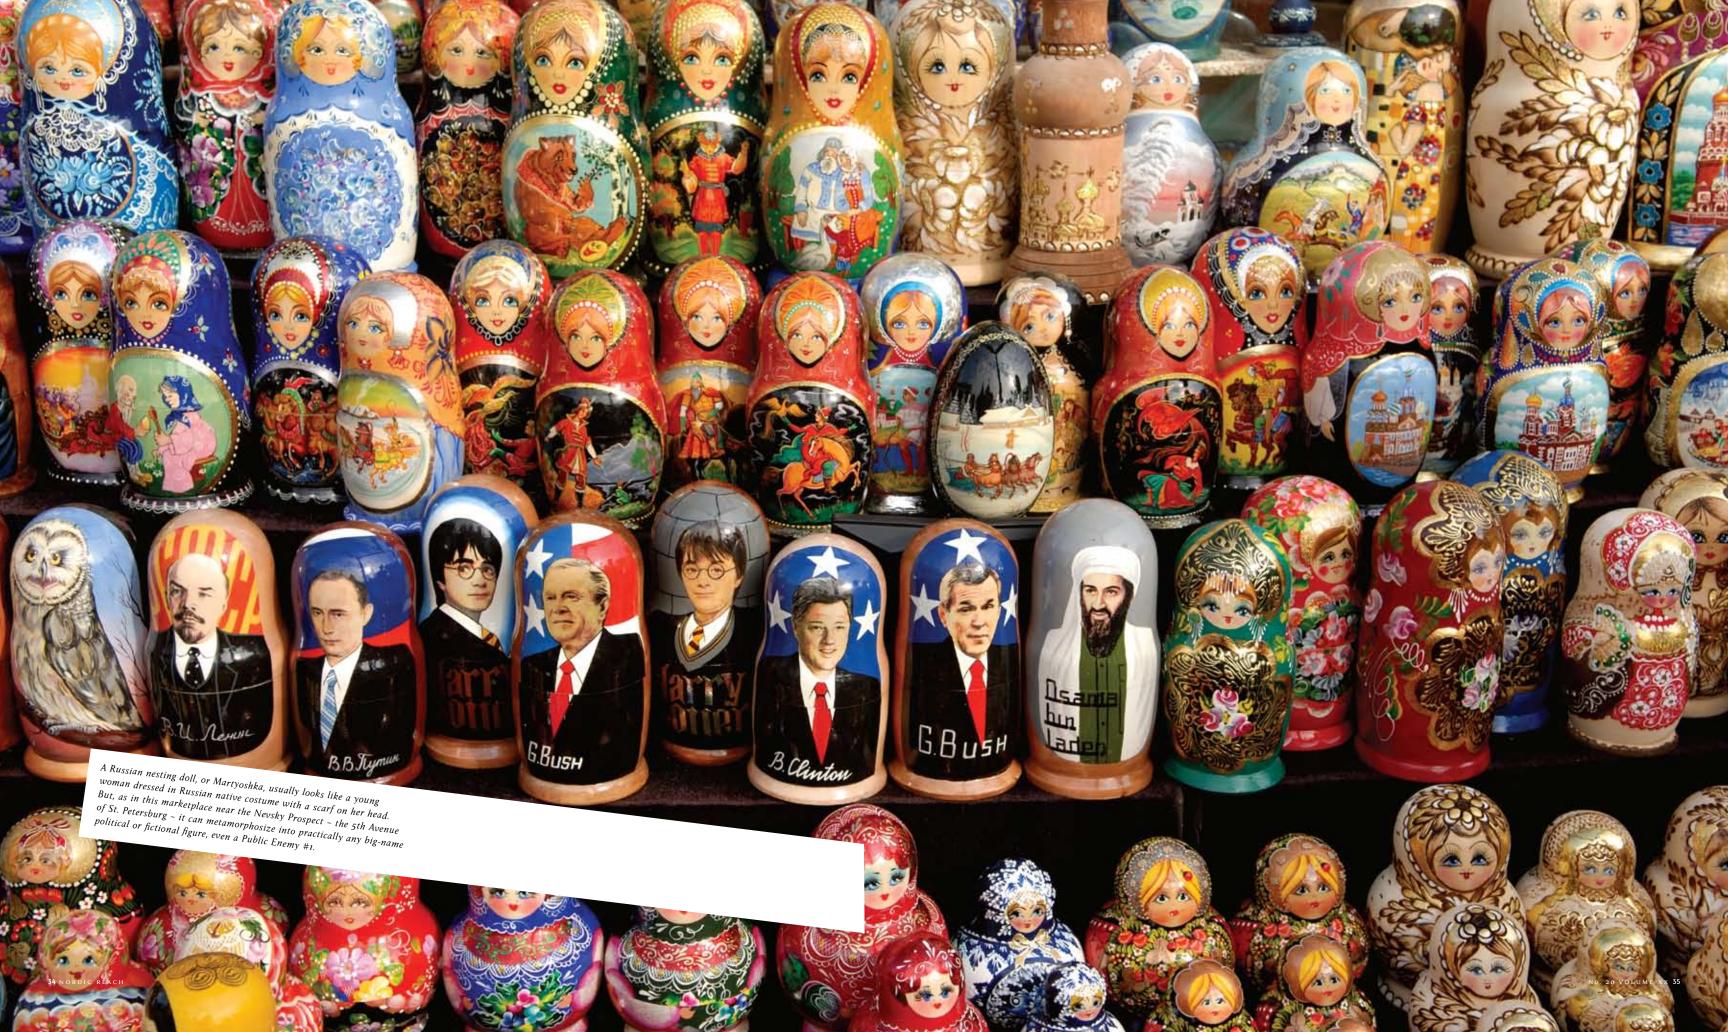

(Clockwise from top left) Few things bring out the magic of Scandinavian summer like the Stockholm archipelago, with its thousands of small silvent for the Stockholm archipelago, with its thousands of small silvent for the Stockholm archipelago, with its thousands of small silvent for the Stockholm archipelago, within the and forth; In summery Visby, is all with the and for the summer for the substitute of the town center. And nearby, within the ancient city walls, is a bustling the town center. And nearby, within the ancient city walls, is a bustling the town center. And nearby, within the ancient city walls, is a bustling anaketplace, complete with jousting tournaments, traditional music, and marketplace, complete with jousting terral fine flat flat for "New Harbor") is lined handicraf